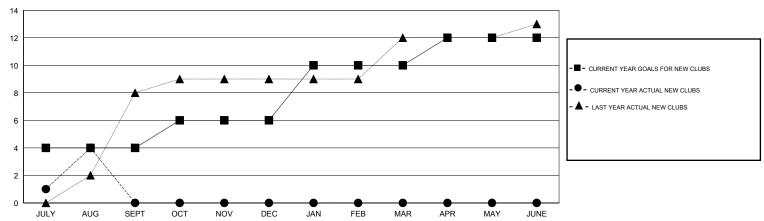

## GOALS AND ACTUAL NEW CLUBS CUMULATIVE

| DROPPED CLUBS: 0 |     | 42 CLUBS OF 160 ADDED 1 OR MORE | GENDER DISTRIBUTION  |                |       |
|------------------|-----|---------------------------------|----------------------|----------------|-------|
|                  |     | NEW MEMBERS                     | MALE                 | 4,813 (79.02%) |       |
|                  |     |                                 | FEMALE               | 1,278 (20.98%) |       |
| DROPPED MEMBERS  |     |                                 |                      |                |       |
| DECEASED         | 2   | CLICK HERE FOR HEALTH           |                      |                | 2.024 |
| CLUB CANCELLED 0 |     | ASSESSMENT DATA                 | FAMILY UNIT MEMBERS  | 2,924          |       |
| OTHER            | 351 |                                 | HEAD OF HOUSEHOLD    |                | 1,208 |
| TOTAL            | 353 |                                 | NON-HEAD OF HOUSEHOL | 1,716          |       |