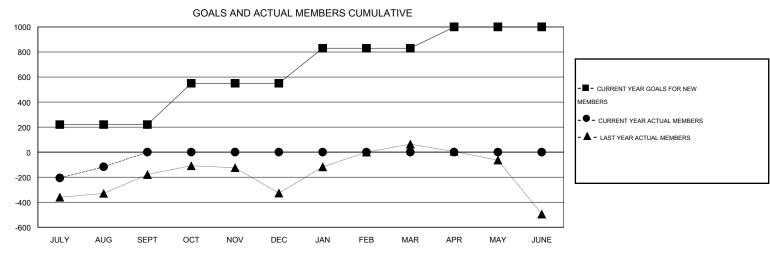

## GOALS AND ACTUAL NEW CLUBS CUMULATIVE

| DROPPED CLUBS: 0 |     | 42 CLUBS OF 160 ADDED 1 OR MORE | GENDER DISTRIBUTION  |                |       |
|------------------|-----|---------------------------------|----------------------|----------------|-------|
|                  |     | NEW MEMBERS                     | MALE                 | 4,813 (79.02%) |       |
|                  |     |                                 | FEMALE               | 1,278 (20.98%) |       |
| DROPPED MEMBERS  |     |                                 |                      |                |       |
| DECEASED         | 2   | CLICK HERE FOR HEALTH           |                      |                | 2.024 |
| CLUB CANCELLED 0 |     | ASSESSMENT DATA                 | FAMILY UNIT MEMBERS  | 2,924          |       |
| OTHER            | 351 |                                 | HEAD OF HOUSEHOLD    |                | 1,208 |
| TOTAL            | 353 |                                 | NON-HEAD OF HOUSEHOL | 1,716          |       |